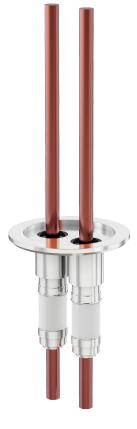

# **Power feedthrough** NW-50 medium current copper feedthrough, four conductors

Part number: MCF-NW-50-4

### **Power feedthrough** NW-50 medium current copper feedthrough, four conductors

- 5KVDC
- 150 Amps
- Metal Seal -270°C to 450°C
- Elastomer Seal -20°C to 200°C

Similar Image

| Dimensions<br>(in inches) |        |
|---------------------------|--------|
| Dim A                     | 3.23″  |
| Dim B                     | 4.03"  |
| Dim C                     | 0.250" |
| Dim D                     | 1.00″  |
| Dim E                     | 0.950" |

### MCF-NW-50-4

| Parameters             | Specifications                                   |
|------------------------|--------------------------------------------------|
| Power Feedthrough Type | Medium Current Feedthrough                       |
| # Conductors           | Four                                             |
| Conductor Material     | OHFC Copper                                      |
| Flange Size / Type     | DN 50 ISO-KF                                     |
| Flange Material        | 304 Stainless                                    |
| Vacuum Range           | 1 · 10 <sup>-8</sup> mbar to 1 bar (high vacuum) |
| Temperature Range      | -20 °C to 200 °C                                 |
| Voltage Rating         | 5 KV DC                                          |
| Current Rating         | 150 A                                            |
| Electrical Connector   | MCF-VC                                           |
| Weight                 | 0.81 lbs                                         |