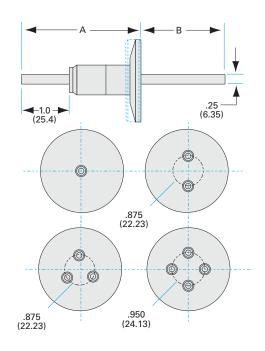

### **Power feedthrough** NW-50 medium current copper feedthrough, four conductors

- 5KVDC
- 150 Amps
- Metal Seal -270°C to 450°C
- Elastomer Seal -20°C to 200°C

Similar Image

| Dimensions<br>(in inches) |        |
|---------------------------|--------|
| Dim A                     | 3.23″  |
| Dim B                     | 4.03"  |
| Dim C                     | 0.250" |
| Dim D                     | 1.00″  |
| Dim E                     | 0.950" |